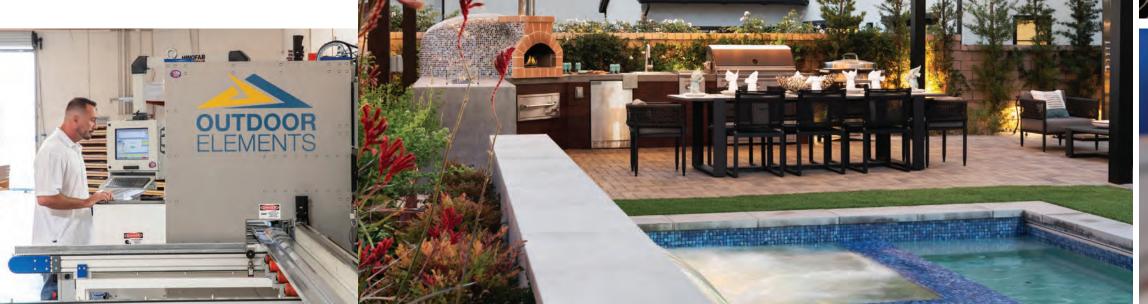

Discover the possibilities for an indoor/outdoor space that gives you control over your environment.

If you want to be able to enjoy your outdoor space year round, then our Signature Louvered Roof systems are the perfect solution. Simple yet innovative, louvered roofs will keep your patio comfortable and protected from sun, rain, and wind. They can also help open up the interior of your home or business to fresh air and sunlight, giving you a seamless connection to your natural surroundings.

Sudden rain shower? Protect your outdoor furniture and your guests, with a touch of a button. Create shade, or open the roof slats up to let in the light – the choice is up to you, since a louvered roof lets you adapt to shifting weather conditions instantly and easily. Expand the possibilities by creating an outdoor space perfect for barbecues, pool parties, quiet meditation, meetings, or just for some relaxing "you time." Louvered pergolas give you access to your own personal retreat, day or night, whatever the season.

# Retreat in Your Own Backyard with a Customized Outside Space

Imagine a serene shelter in your own backyard with all the comforts you would find indoors, from heating and cooling to lighting and shade. An Outdoor Elements luxury louvered roof expands the possibilities for relaxing and entertaining outside with a highly-customized style that's all your own.