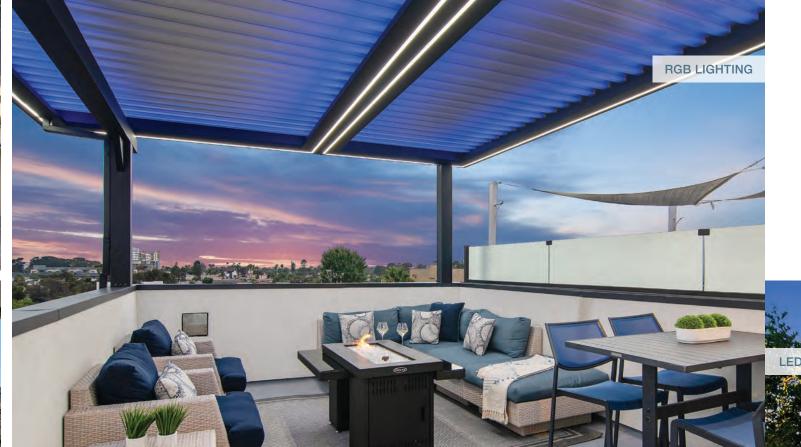

# **Innovative Lighting**

Outdoor Elements' patented lighting design for louvered roofs is a breakthrough in the industry and one of the most unique integrated lighting systems ever designed. Our featured LED manufacturer, Q-Tron, is one of the leading lighting manufacturers in the United States. Our lighting system gives you a new level of control over your environment.

You can light your entire outdoor space with our state-of-the-art fully integrated LED channel or change to "party" mode and add shimmer to your space with ambient green, blue, or red illumination. Our 24-volt lighting is also energy efficient. Versatility, style, and innovative engineering - our lighting has it all.

Integrated LED Lighting Channel | LED Colors - Red, Green, Blue (RGB) | LED Post Lighting | Recessed LED Lighting