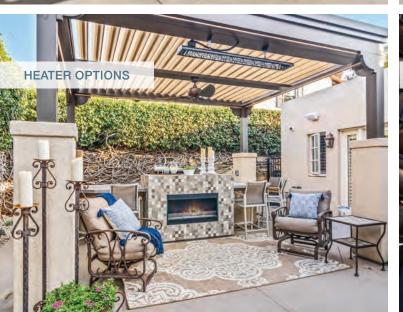

#### Heaters

- Recessed, surface mounted, or portable
- Professionally designed and installed
- Integrated for clean look and feel
- Gas or electric options
- Fire-rated material