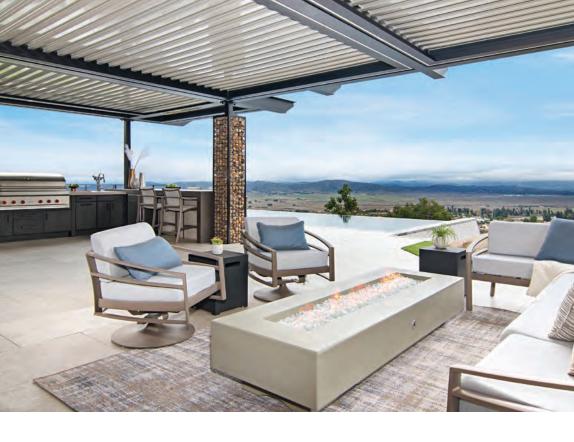

# Retreat in Your Own Backyard with a Customized Outside Space

Imagine a serene shelter in your own backyard with all the comforts you would find indoors, from heating and cooling to lighting and shade. An Outdoor Elements luxury louvered roof expands the possibilities for relaxing and entertaining outside with a highly-customized style that's all your own.

Discover the possibilities for an indoor/outdoor space that gives you control over your environment.

If you want to be able to enjoy your outdoor space year round, then our Signature Louvered Roof systems are the perfect solution. Simple yet innovative, louvered roofs will keep your patio comfortable and protected from sun, rain, and wind. They can also help open up the interior of your home or business to fresh air and sunlight, giving you a seamless connection to your natural surroundings.

Sudden rain shower? Protect your outdoor furniture and your guests, with a touch of a button. Create shade, or open the roof slats up to let in the light – the choice is up to you, since a louvered roof lets you adapt to shifting weather conditions instantly and easily. Expand the possibilities by creating an outdoor space perfect for barbecues, pool parties, quiet meditation, meetings, or just for some relaxing "you time." Louvered pergolas give you access to your own personal retreat, day or night, whatever the season.