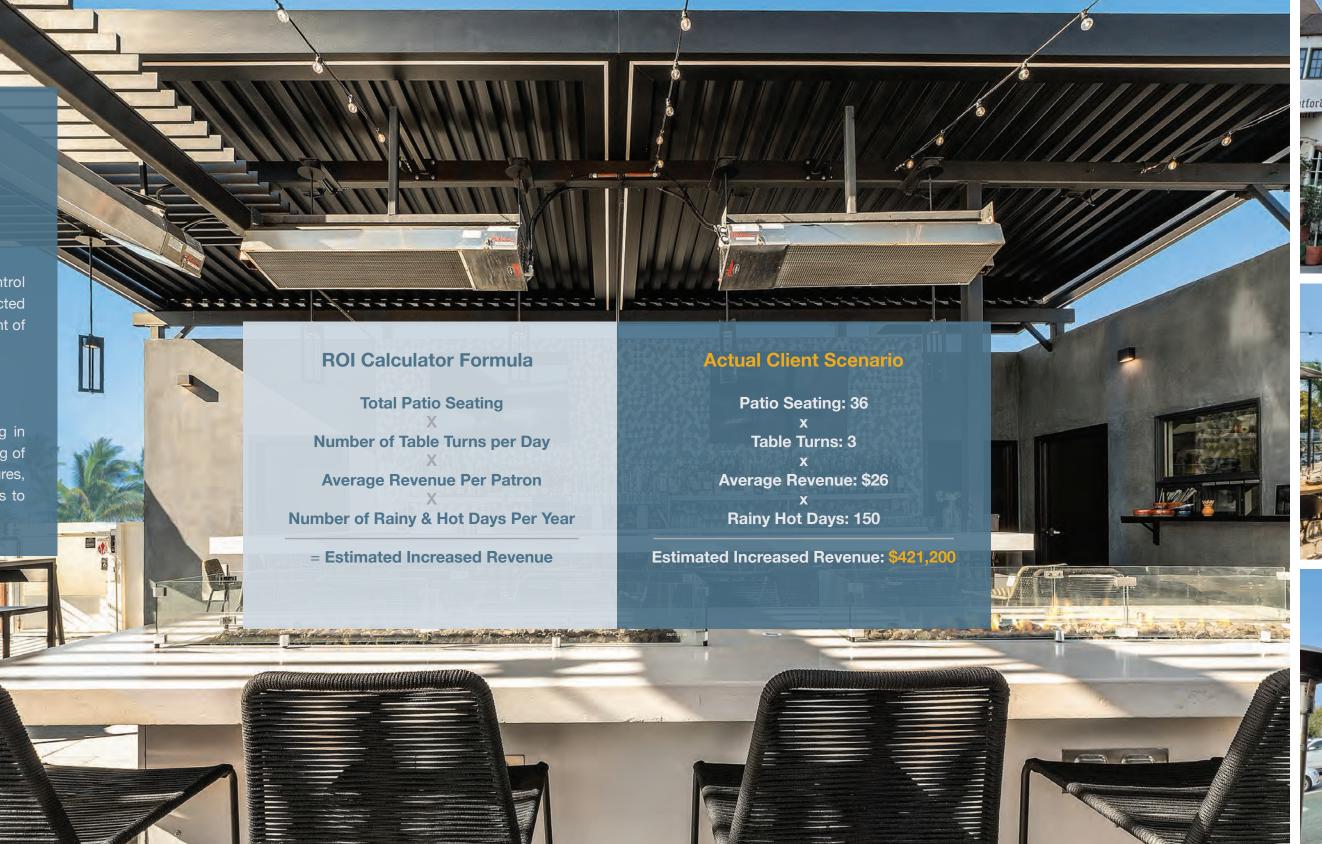

# Protect Your Investment and Maximize Your Profitability with a Stylish and Comfortable Outdoor Space

Outdoor Elements Signature Louvered Roof systems help you control your environment and reduce your risk of losing business to unexpected weather. You can adapt your outdoor space for the comfort and delight of customers with features such as:

#### Lighting | Heaters | Fans | Screens

A louvered roof can significantly increase your earnings by drawing in new clients year-round who are attracted to the hip and vibrant feeling of eating, drinking, and socializing outside. With many customizable features, an Outdoor Elements louvered roof system helps take your business to the next level.