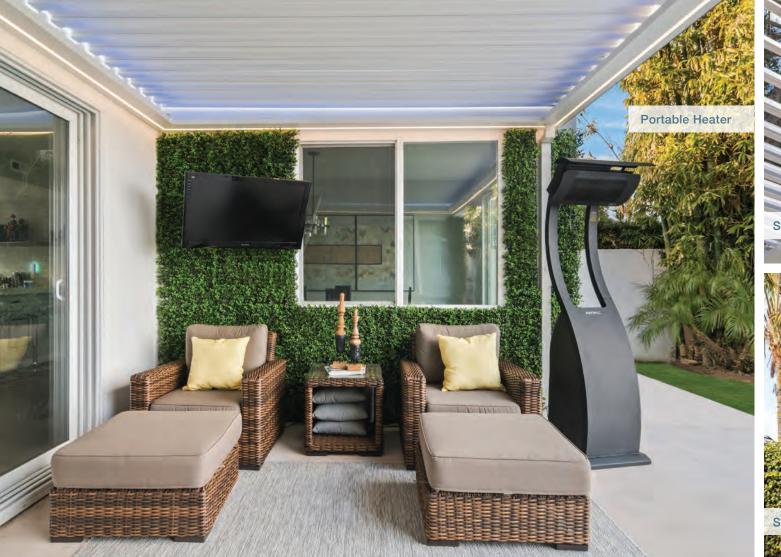

# **Control Your Environment with Heating & Cooling**

#### Heaters

- Recessed, surface mounted, or portable
- Professionally designed and installed
- Integrated for clean look and feel
- Gas or electric options
- Fire-rated material