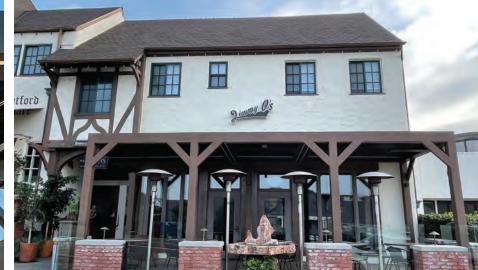

# Protect Your Investment and Maximize Your Profitability with a Stylish and Comfortable Outdoor Space

Outdoor Elements Signature Louvered Roof systems help you control your environment and reduce your risk of losing business to unexpected weather. You can adapt your outdoor space for the comfort and delight of customers with features such as:

#### Lighting | Heaters | Fans | Screens

A louvered roof can significantly increase your earnings by drawing in new clients year-round who are attracted to the hip and vibrant feeling of eating, drinking, and socializing outside. With many customizable features, an Outdoor Elements louvered roof system helps take your business to the next level.