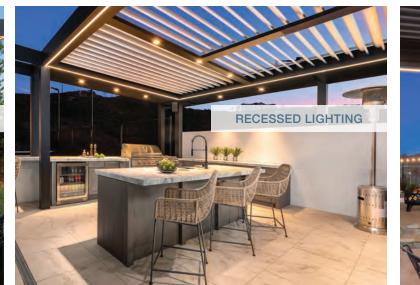

# **Innovative Lighting**

Outdoor Elements' patented lighting design for louvered roofs is a breakthrough in the industry and one of the most unique integrated lighting systems ever designed. Our featured LED manufacturer, Q-Tron, is one of the leading lighting manufacturers in the United States. Our lighting system gives you a new level of control over your environment.

You can light your entire outdoor space with our state-of-the-art fully integrated LED channel or change to "party" mode and add shimmer to your space with ambient green, blue, or red illumination. Our 24-volt lighting is also energy efficient. Versatility, style, and innovative engineering - our lighting has it all.

Integrated LED Lighting Channel | LED Colors - Red, Green, Blue (RGB) | LED Post Lighting | Recessed LED Lighting