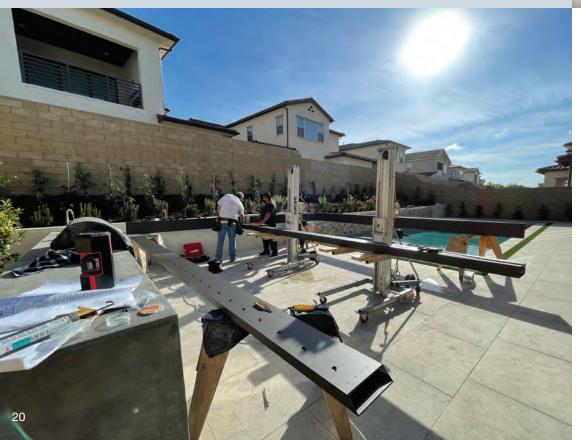

#### **Designed and Built by Experts**

Our team shares decades of experience in the design-build remodeling and louvered roof industries. Their combined knowledge and expertise, from hands-on skills to an in-depth understanding of architecture, informs every aspect of the design, delivery, and installation of Outdoor Elements Signature Louvered Roofs.

If you are an architect or designer who understands the significant increase in value and visual appeal created by adding a louvered roof to your

outdoor design, we have the resources to help you help your clients build the outdoor living space of their dreams. We can provide you with AutoCAD, Revit, 3D or detailed renderings to help you visualize your louvered roof, integrated with your home's design and outdoor living space. Whether it's for a residential or commercial setting, we can supply you with site-specific engineering packages to make permitting easier.

#### **Meticulous Engineering**

Outdoor Elements louvered roof systems are engineered with the highest quality materials, including high-grade extruded aluminum components and stainless steel fasteners. Outdoor Elements designs our roofs with some of the widest louvers in the industry and with one of the thicker materials on the market. Our system is engineered to extend to a greater unit length of 22 feet. Outdoor Elements louvers can be rotated a full 180 degrees.