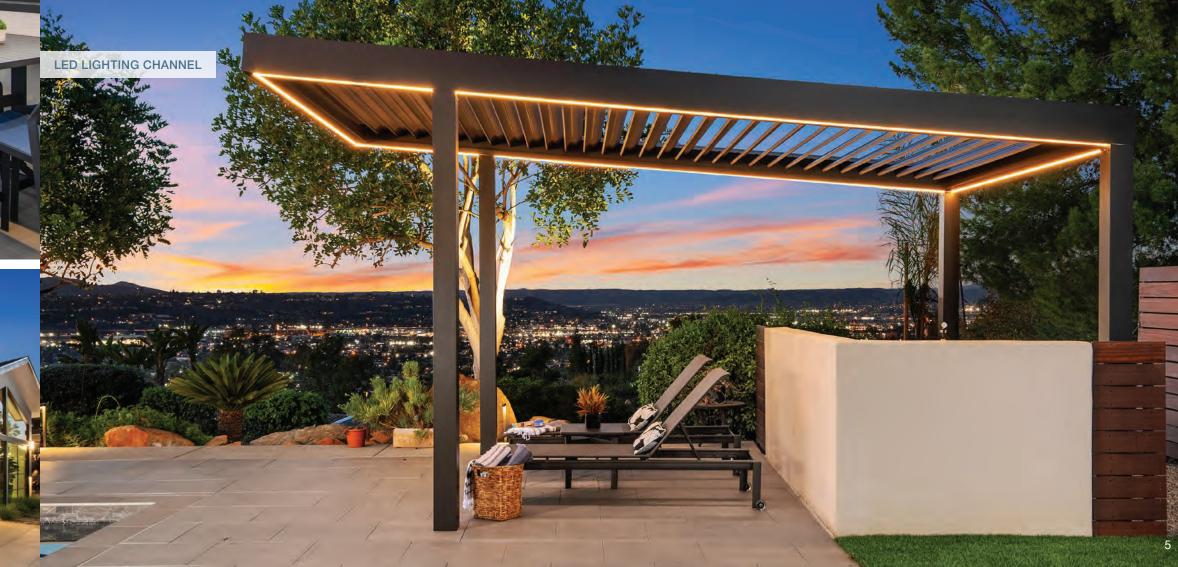

Discover the possibilities for an indoor/outdoor space that gives you control over your environment.

If you want to be able to enjoy your outdoor space year round, then our Signature Louvered Roof systems are the perfect solution. Simple yet innovative, louvered roofs will keep your patio comfortable and protected from sun, rain, and wind. They can also help open up the interior of your home or business to fresh air and sunlight, giving you a seamless connection to your natural surroundings.

Sudden rain shower? Protect your outdoor furniture and your guests, with a touch of a button. Create shade, or open the roof slats up to let in the light – the choice is up to you, since a louvered roof lets you adapt to shifting weather conditions instantly and easily. Expand the possibilities by creating an outdoor space perfect for barbecues, pool parties, quiet meditation, meetings, or just for some relaxing "you time." Louvered pergolas give you access to your own personal retreat, day or night, whatever the season.

# Retreat in Your Own Backyard with a Customized Outside Space

Imagine a serene shelter in your own backyard with all the comforts you would find indoors, from heating and cooling to lighting and shade. An Outdoor Elements luxury louvered roof expands the possibilities for relaxing and entertaining outside with a highly-customized style that's all your own.