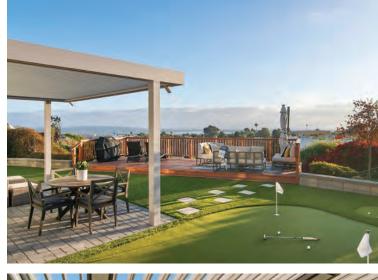

# Protect Your Investment and Maximize Your Profitability with a Stylish and Comfortable Outdoor Space

Outdoor Elements Signature Louvered Roof systems help you control your environment and reduce your risk of losing business to unexpected weather. You can adapt your outdoor space for the comfort and delight of customers with features such as:

#### Lighting | Heaters | Fans | Screens

A louvered roof can significantly increase your earnings by drawing in new clients year-round who are attracted to the hip and vibrant feeling of eating, drinking, and socializing outside. With many customizable features, an Outdoor Elements louvered roof system helps take your business to the next level.