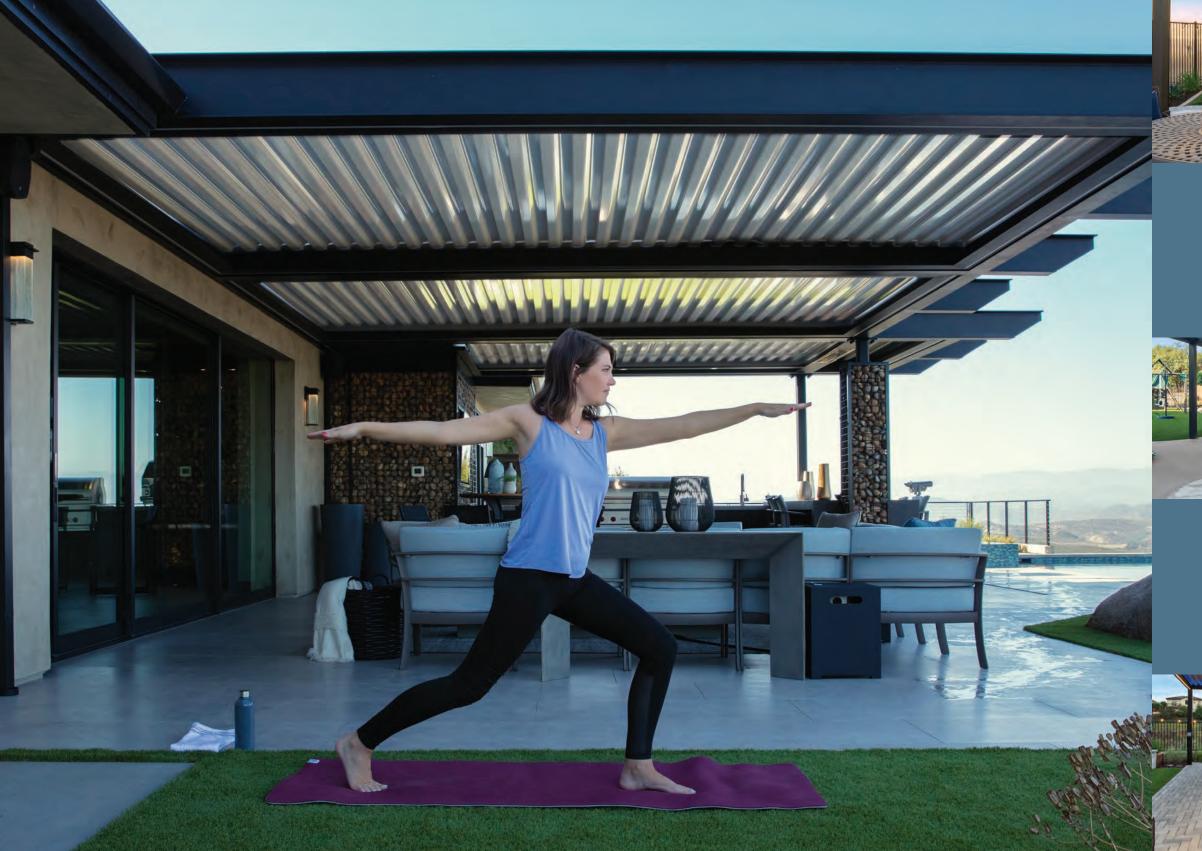

# **Signature Louvered Roofs**

Experience the luxury of an outdoor space meticulously custom designed for your environment. An Outdoor Elements® Signature Louvered Roof dramatically transforms the feeling of your residential home or business.

Discover the possibilities for an indoor/outdoor space that gives you control over your environment.

If you want to be able to enjoy your outdoor space year round, then our Signature Louvered Roof systems are the perfect solution. Simple yet innovative, louvered roofs will keep your patio comfortable and protected from sun, rain, and wind. They can also help open up the interior of your home or business to fresh air and sunlight, giving you a seamless connection to your natural surroundings.

Sudden rain shower? Protect your outdoor furniture and your guests, with a touch of a button. Create shade, or open the roof slats up to let in the light – the choice is up to you, since a louvered roof lets you adapt to shifting weather conditions instantly and easily. Expand the possibilities by creating an outdoor space perfect for barbecues, pool parties, quiet meditation, meetings, or just for some relaxing "you time." Louvered pergolas give you access to your own personal retreat, day or night, whatever the season.

# Retreat in Your Own Backyard with a Customized Outside Space

Imagine a serene shelter in your own backyard with all the comforts you would find indoors, from heating and cooling to lighting and shade. An Outdoor Elements luxury louvered roof expands the possibilities for relaxing and entertaining outside with a highly-customized style that's all your own.