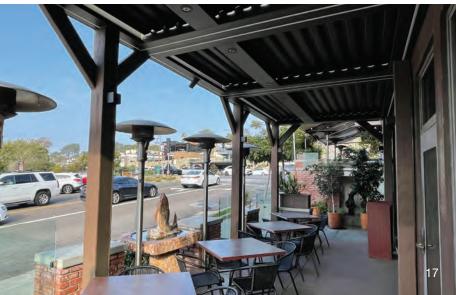

# Protect Your Investment and Maximize Your Profitability with a Stylish and Comfortable Outdoor Space

Outdoor Elements Signature Louvered Roof systems help you control your environment and reduce your risk of losing business to unexpected weather. You can adapt your outdoor space for the comfort and delight of customers with features such as:

#### Lighting | Heaters | Fans | Screens

A louvered roof can significantly increase your earnings by drawing in new clients year-round who are attracted to the hip and vibrant feeling of eating, drinking, and socializing outside. With many customizable features, an Outdoor Elements louvered roof system helps take your business to the next level.