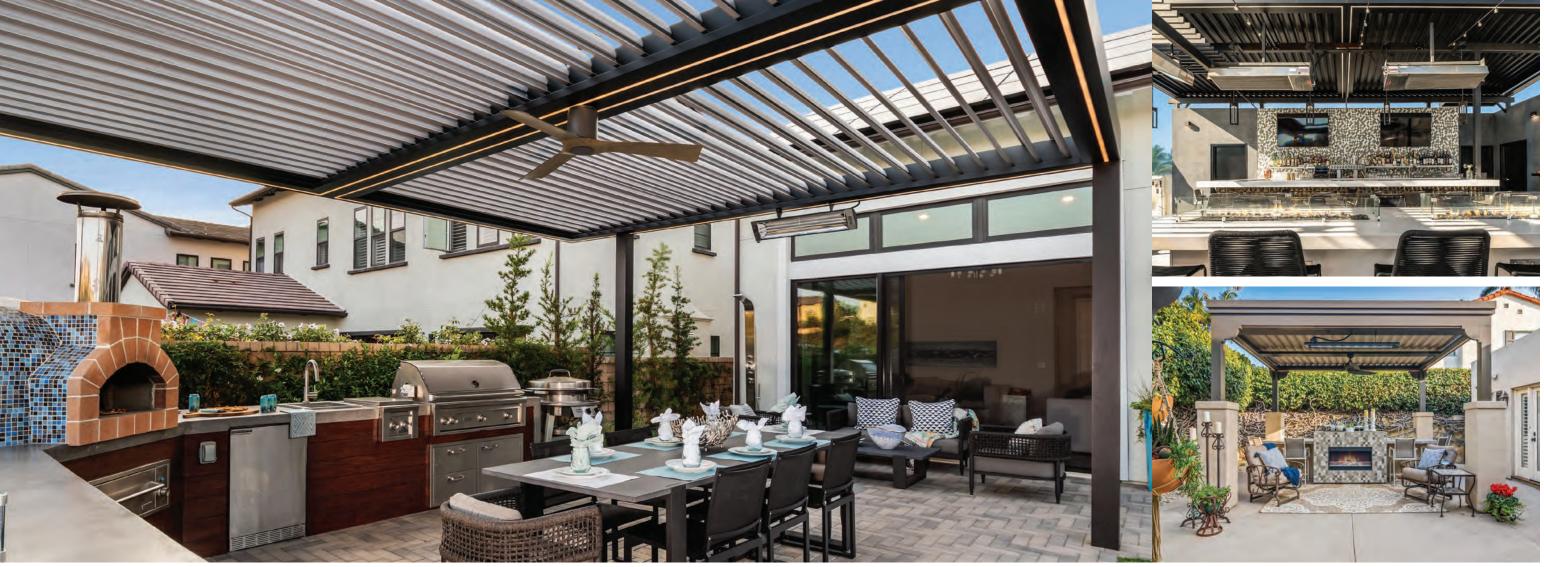

Discover the possibilities for an indoor/outdoor space that gives you control over your environment.

If you want to be able to enjoy your outdoor space year round, then our Signature Louvered Roof systems are the perfect solution. Simple yet innovative, louvered roofs will keep your patio comfortable and protected from sun, rain, and wind. They can also help open up the interior of your home or business to fresh air and sunlight, giving you a seamless connection to your natural surroundings.

Sudden rain shower? Protect your outdoor furniture and your guests, with a touch of a button. Create shade, or open the roof slats up to let in the light – the choice is up to you, since a louvered roof lets you adapt to shifting weather conditions instantly and easily. Expand the possibilities by creating an outdoor space perfect for barbecues, pool parties, quiet meditation, meetings, or just for some relaxing "you time." Louvered pergolas give you access to your own personal retreat, day or night, whatever the season.

# **Control Your Environment with Heating & Cooling**

#### Heaters

- Recessed, surface mounted, or portable
- Professionally designed and installed
- Integrated for clean look and feel
- Gas or electric options
- Fire-rated material

## **Designer Fans**

- Sleek design
- Meticulously integrated