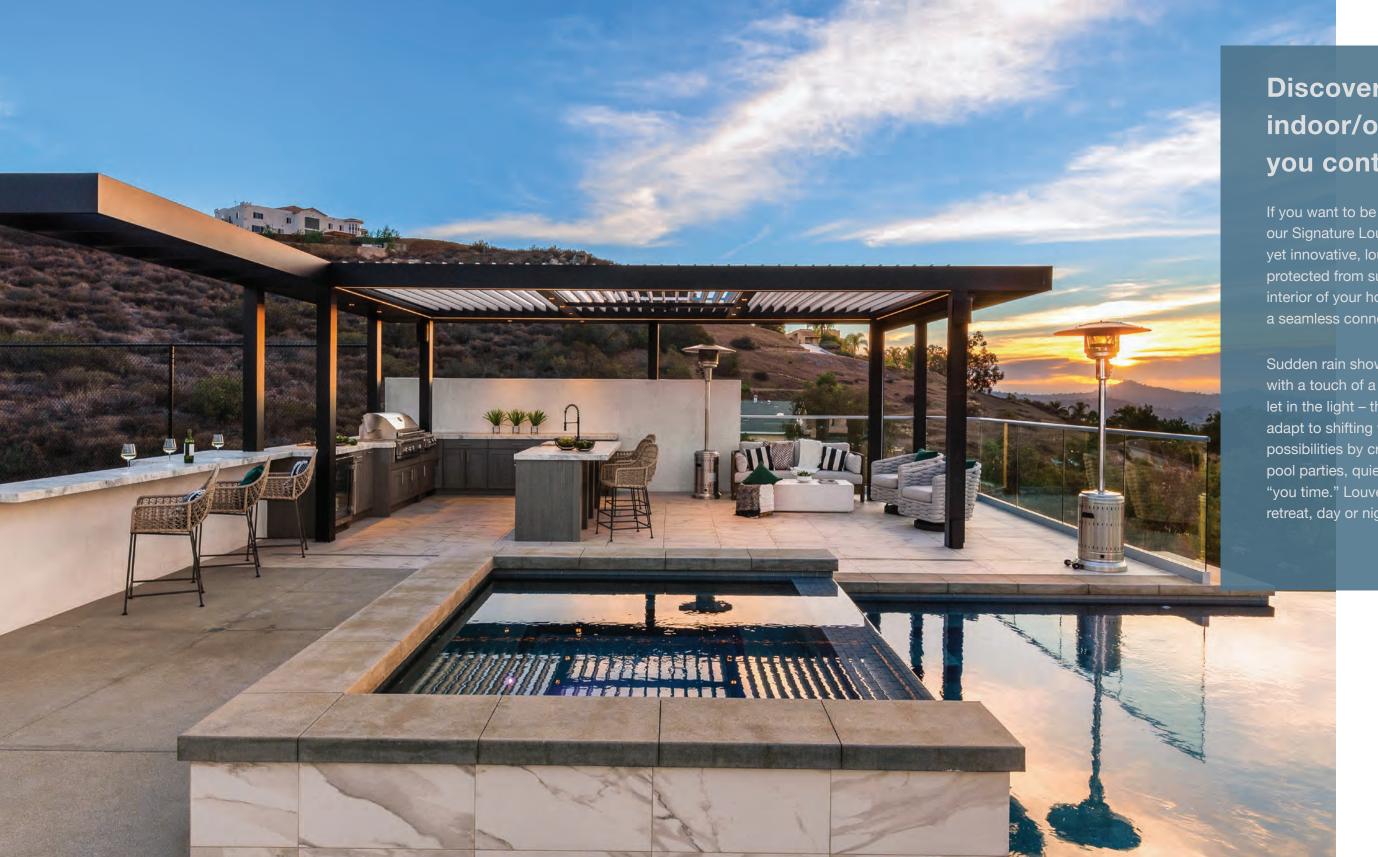

Discover the possibilities for an indoor/outdoor space that gives you control over your environment.

If you want to be able to enjoy your outdoor space year round, then our Signature Louvered Roof systems are the perfect solution. Simple yet innovative, louvered roofs will keep your patio comfortable and protected from sun, rain, and wind. They can also help open up the interior of your home or business to fresh air and sunlight, giving you a seamless connection to your natural surroundings.

Sudden rain shower? Protect your outdoor furniture and your guests, with a touch of a button. Create shade, or open the roof slats up to let in the light – the choice is up to you, since a louvered roof lets you adapt to shifting weather conditions instantly and easily. Expand the possibilities by creating an outdoor space perfect for barbecues, pool parties, quiet meditation, meetings, or just for some relaxing "you time." Louvered pergolas give you access to your own personal retreat, day or night, whatever the season.