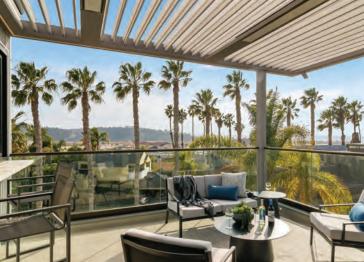

# **Signature Louvered Roofs**

Experience the luxury of an outdoor space meticulously custom designed for your environment. An Outdoor Elements® Signature Louvered Roof dramatically transforms the feeling of your residential home or business.

Discover the possibilities for an indoor/outdoor space that gives you control over your environment.

If you want to be able to enjoy your outdoor space year round, then our Signature Louvered Roof systems are the perfect solution. Simple yet innovative, louvered roofs will keep your patio comfortable and protected from sun, rain, and wind. They can also help open up the interior of your home or business to fresh air and sunlight, giving you a seamless connection to your natural surroundings.

Sudden rain shower? Protect your outdoor furniture and your guests, with a touch of a button. Create shade, or open the roof slats up to let in the light – the choice is up to you, since a louvered roof lets you adapt to shifting weather conditions instantly and easily. Expand the possibilities by creating an outdoor space perfect for barbecues, pool parties, quiet meditation, meetings, or just for some relaxing "you time." Louvered pergolas give you access to your own personal retreat, day or night, whatever the season.

# Retreat in Your Own Backyard with a Customized Outside Space

Imagine a serene shelter in your own backyard with all the comforts you would find indoors, from heating and cooling to lighting and shade. An Outdoor Elements luxury louvered roof expands the possibilities for relaxing and entertaining outside with a highly-customized style that's all your own.