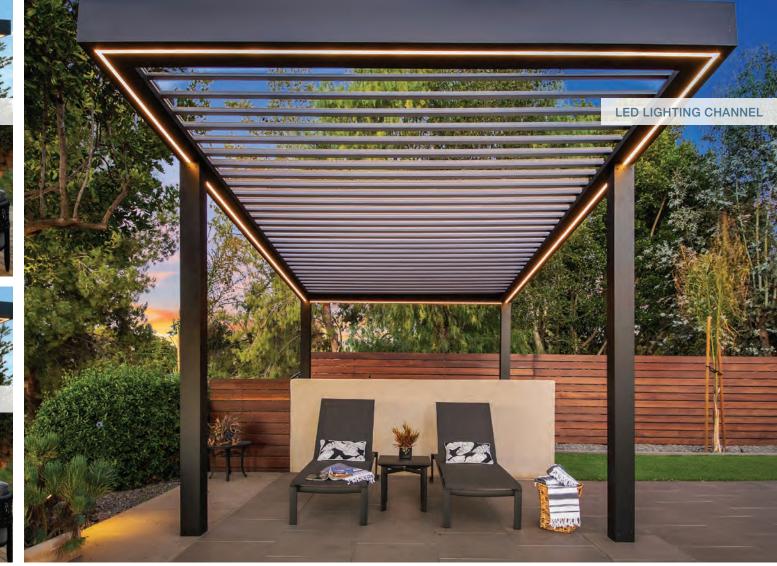

# **Innovative Lighting**

Outdoor Elements' patented lighting design for louvered roofs is a breakthrough in the industry and one of the most unique integrated lighting systems ever designed. Our featured LED manufacturer, Q-Tron, is one of the leading lighting manufacturers in the United States. Our lighting system gives you a new level of control over your environment.

You can light your entire outdoor space with our state-of-the-art fully integrated LED channel or change to "party" mode and add shimmer to your space with ambient green, blue, or red illumination. Our 24-volt lighting is also energy efficient. Versatility, style, and innovative engineering - our lighting has it all.

Integrated LED Lighting Channel | LED Colors - Red, Green, Blue (RGB) | LED Post Lighting | Recessed LED Lighting