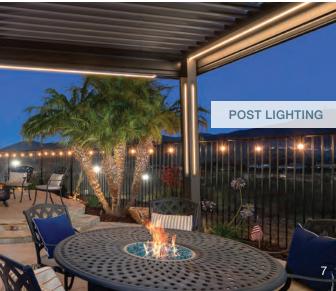

# **Innovative Lighting**

Outdoor Elements' patented lighting design for louvered roofs is a breakthrough in the industry and one of the most unique integrated lighting systems ever designed. Our featured LED manufacturer, Q-Tron, is one of the leading lighting manufacturers in the United States. Our lighting system gives you a new level of control over your environment.

You can light your entire outdoor space with our state-of-the-art fully integrated LED channel or change to "party" mode and add shimmer to your space with ambient green, blue, or red illumination. Our 24-volt lighting is also energy efficient. Versatility, style, and innovative engineering - our lighting has it all.

Integrated LED Lighting Channel | LED Colors - Red, Green, Blue (RGB) | LED Post Lighting | Recessed LED Lighting