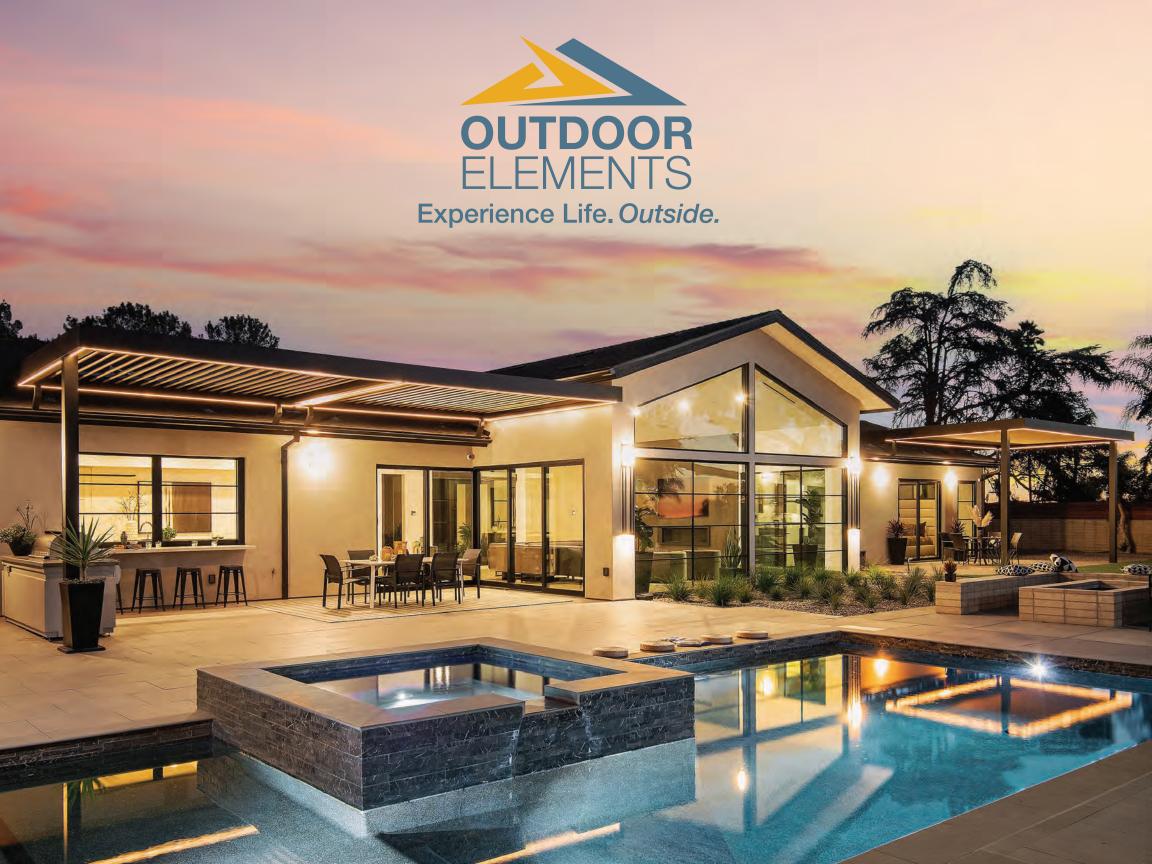

# **Signature Louvered Roofs**

Experience the luxury of an outdoor space meticulously custom designed for your environment. An Outdoor Elements® Signature Louvered Roof dramatically transforms the feeling of your residential home or business.

Whether you are a homeowner, architect, designer, construction professional, or potential dealer, contact us to learn more about how Outdoor Elements louvered roofs skillfully combine design, engineering, customization, and personal service.