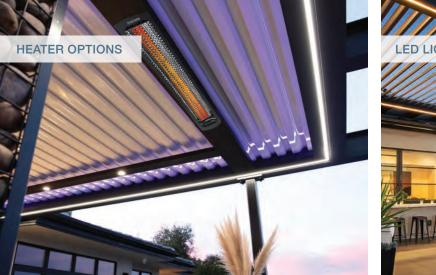

#### Heaters

- Recessed, surface mounted, or portable
- Professionally designed and installed
- Integrated for clean look and feel
- Gas or electric options
- Fire-rated material

Integrated LED Lighting Channel | LED Colors - Red, Green, Blue (RGB) | LED Post Lighting | Recessed LED Lighting