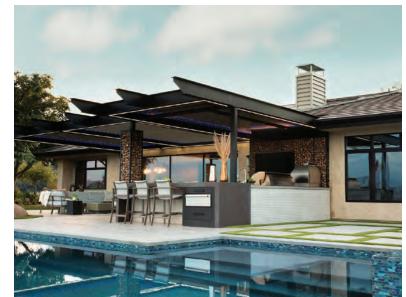

# **Optional Custom Features that Take Outdoor Spaces to the Next Level**

Your Outdoor Elements Signature Louvered Roof system will be meticulously customized to your specifications for a truly one-of-a-kind design. Whatever your style, from contemporary to traditional, we have options available to blend our product with your existing home

and enhance its design. We have engineered hundreds of standard size units with state-of-the-art manufacturing which allows us to build and design custom modules for you with custom modifications for virtually any size or shape.