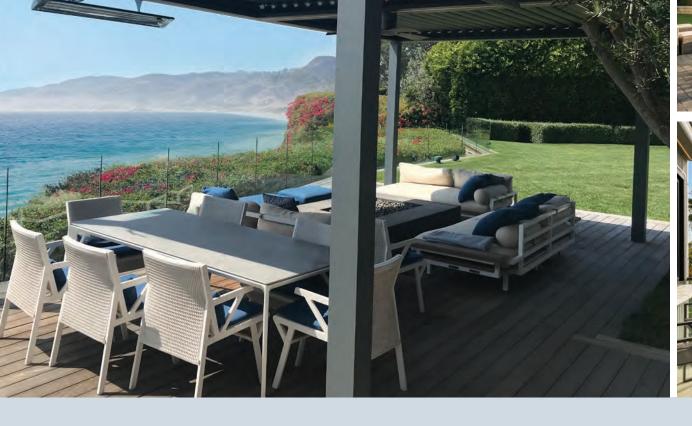

# Integrates with the Architecture of Your Outdoor Living or Commercial Space

#### **Designed and Built by Experts**

Our team shares decades of experience in the design-build remodeling and louvered roof industries. Their combined knowledge and expertise, from hands-on skills to an in-depth understanding of architecture, informs every aspect of the design, delivery, and installation of Outdoor Elements Signature Louvered Roofs.

If you are an architect or designer who understands the significant increase in value and visual appeal created by adding a louvered roof to your

outdoor design, we have the resources to help you help your clients build the outdoor living space of their dreams. We can provide you with AutoCAD, Revit, 3D or detailed renderings to help you visualize your louvered roof, integrated with your home's design and outdoor living space. Whether it's for a residential or commercial setting, we can supply you with site-specific engineering packages to make permitting easier.

#### **Meticulous Engineering**

Outdoor Elements louvered roof systems are engineered with the highest quality materials, including high-grade extruded aluminum components and stainless steel fasteners. Outdoor Elements designs our roofs with some of the widest louvers in the industry and with one of the thicker materials on the market. Our system is engineered to extend to a greater unit length of 22 feet. Outdoor Elements louvers can be rotated a full 180 degrees.