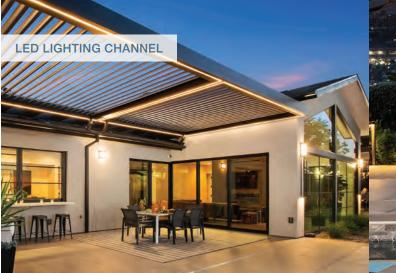

# **Innovative Lighting**

Outdoor Elements' patented lighting design for louvered roofs is a breakthrough in the industry and one of the most unique integrated lighting systems ever designed. Our featured LED manufacturer, Q-Tron, is one of the leading lighting manufacturers in the United States. Our lighting system gives you a new level of control over your environment.

You can light your entire outdoor space with our state-of-the-art fully integrated LED channel or change to "party" mode and add shimmer to your space with ambient green, blue, or red illumination. Our 24-volt lighting is also energy efficient. Versatility, style, and innovative engineering - our lighting has it all.

Integrated LED Lighting Channel | LED Colors - Red, Green, Blue (RGB) | LED Post Lighting | Recessed LED Lighting