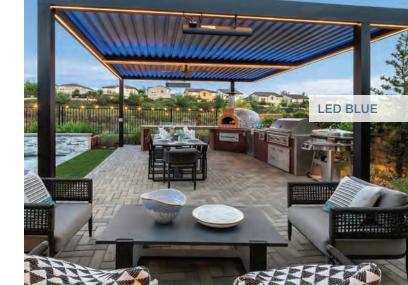

# **Innovative Lighting**

Outdoor Elements' patented lighting design for louvered roofs is a breakthrough in the industry and one of the most unique integrated lighting systems ever designed. Our featured LED manufacturer, Q-Tron, is one of the leading lighting manufacturers in the United States. Our lighting system gives you a new level of control over your environment.

You can light your entire outdoor space with our state-of-the-art fully integrated LED channel or change to "party" mode and add shimmer to your space with ambient green, blue, or red illumination. Our 24-volt lighting is also energy efficient. Versatility, style, and innovative engineering - our lighting has it all.

Integrated LED Lighting Channel | LED Colors - Red, Green, Blue (RGB) | LED Post Lighting | Recessed LED Lighting