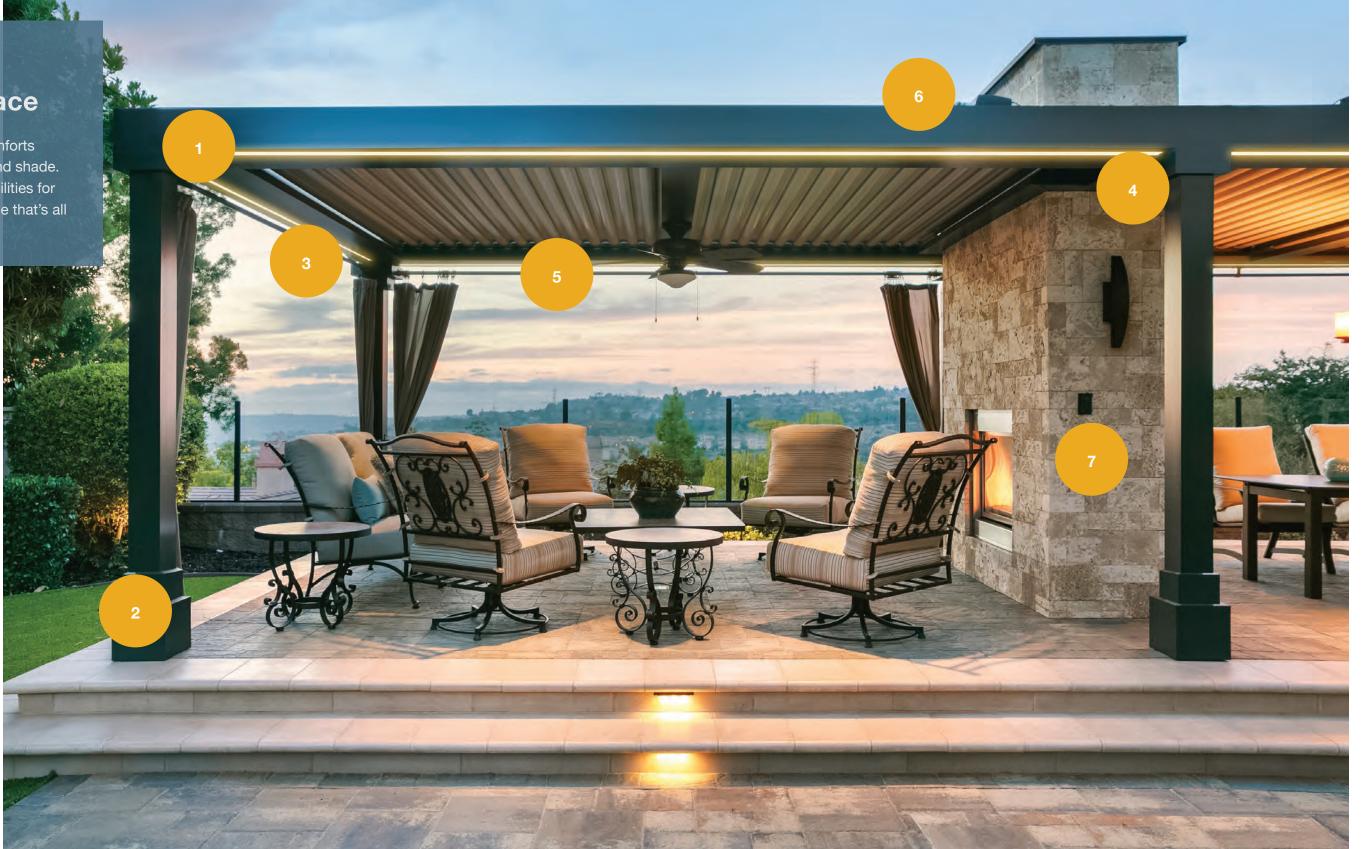

### **Personalize Your Louvered Roof**

#### **CORNER DETAILS**

Our corbel options can help integrate your lifestyle with the architecture of your outdoor living space or commercial space. Whether your style is contemporary, traditional or transitional, Outdoor Elements has various designs to enhance your outdoor aesthetic.

#### **POST DETAILS**

Add post details to enhance your outdoor aesthetic and fit your style.

#### **OPEN AND CLOSED CANTILEVERS**

Cantilevers, open or closed, elegantly extend your louvered roof's coverage.

Our post trim options are made to complement the existing design of your residential or commercial space. From minimalist industrial to traditional, there are many finishes, colors, and design features to achieve the look you desire.

Our designer fans and curtain rods are meticulously integrated with your louvered roof. Available in a variety of colors, designed to fit any space.

#### STATE-OF-THE-ART SENSORS

On demand sun or shade and protection from rain puts you in control of your environment. Rain sensors automatically respond to weather for worry free, effortless protection of furniture or belongings in your outdoor space.

Our all-in-one innovative technology controls Louvers, Patented Integrated LED Lighting, Recessed LED Lights, Post Lights and LED Colors RGB.