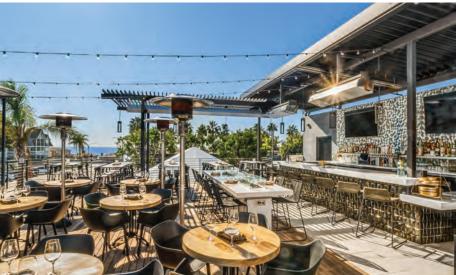

# Protect Your Investment and Maximize Your Profitability with a Stylish and Comfortable Outdoor Space

Outdoor Elements Signature Louvered Roof systems help you control your environment and reduce your risk of losing business to unexpected weather. You can adapt your outdoor space for the comfort and delight of customers with features such as:

#### Lighting | Heaters | Fans | Screens

A louvered roof can significantly increase your earnings by drawing in new clients year-round who are attracted to the hip and vibrant feeling of eating, drinking, and socializing outside. With many customizable features, an Outdoor Elements louvered roof system helps take your business to the next level.