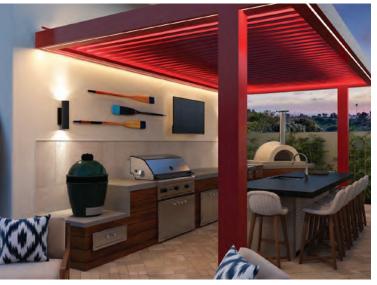

# **Innovative Lighting**

Outdoor Elements' patented lighting design for louvered roofs is a breakthrough in the industry and one of the most unique integrated lighting systems ever designed. Our featured LED manufacturer, Q-Tron, is one of the leading lighting manufacturers in the United States. Our lighting system gives you a new level of control over your environment.

You can light your entire outdoor space with our state-of-the-art fully integrated LED channel or change to "party" mode and add shimmer to your space with ambient green, blue, or red illumination. Our 24-volt lighting is also energy efficient. Versatility, style, and innovative engineering - our lighting has it all.

Integrated LED Lighting Channel | LED Colors - Red, Green, Blue (RGB) | LED Post Lighting | Recessed LED Lighting