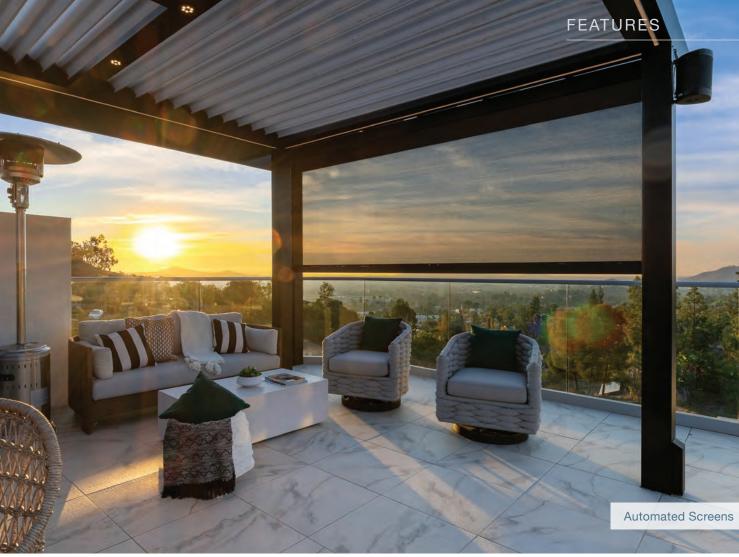

#### **Automated Screens**

- Controlled with Somfy smart control
- Privacy, shade and ventilation
- Elegant and seamless style and function
- Custom fitted with external roller

"We were in desperate need of Shade in Our backyard. We were fortunate to find Outdoor Elements and were impressed from the Very Start. We are so pleased with the final product and have received many compliments. The white and colored lights embedded in the pergola are not only stylish but useful, and we can easily Open and close our louvers with a remote from indoors or outdoors. Without question, we will work with Outdoor Elements again in the future and will recommend them to anyone needing their services."