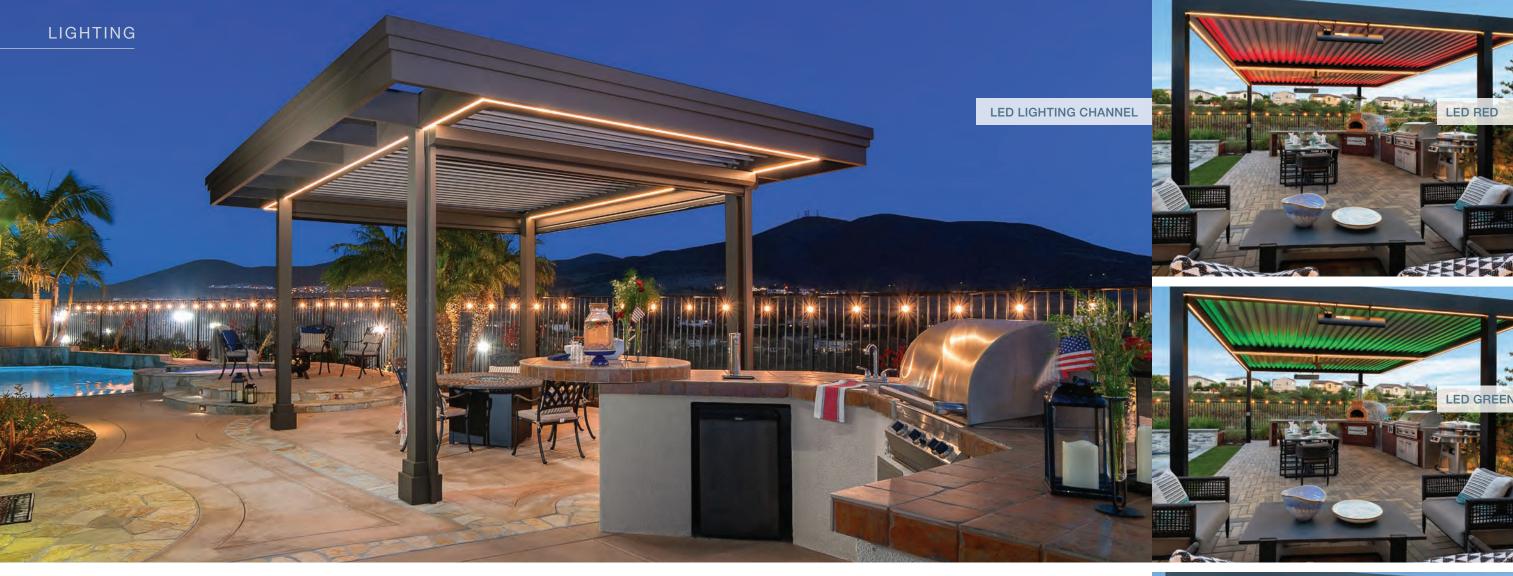

# **Innovative Lighting**

Outdoor Elements' patented lighting design for louvered roofs is a breakthrough in the industry and one of the most unique integrated lighting systems ever designed. Our featured LED manufacturer, Q-Tron, is one of the leading lighting manufacturers in the United States. Our lighting system gives you a new level of control over your environment.

You can light your entire outdoor space with our state-of-the-art fully integrated LED channel or change to "party" mode and add shimmer to your space with ambient green, blue, or red illumination. Our 24-volt lighting is also energy efficient. Versatility, style, and innovative engineering - our lighting has it all.

Integrated LED Lighting Channel | LED Colors - Red, Green, Blue (RGB) | LED Post Lighting | Recessed LED Lighting