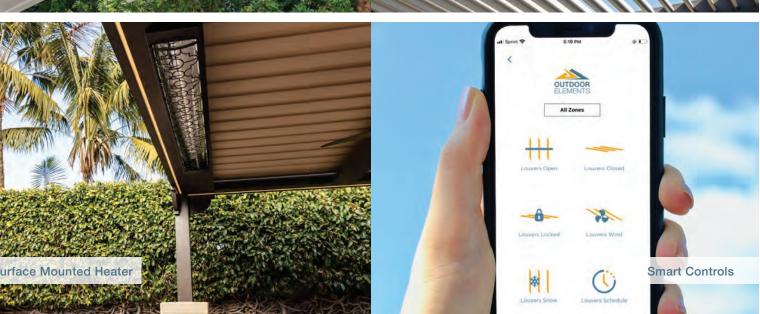

#### Heaters

- Recessed, surface mounted, or portable
- Professionally designed and installed
- Integrated for clean look and feel
- Gas or electric options
- Fire-rated material

#### **Smart Controls**

- All inclusive control system for louvers and lighting
- Control using any smart device
- State-of-the-art app
- Rain sensor
- Proprietary hand-held remote control