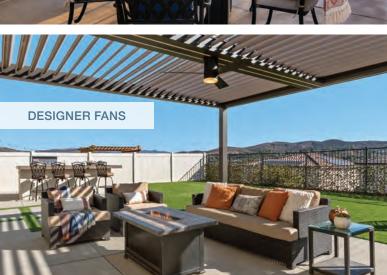

Our designer fans and curtain rods are meticulously integrated with your louvered roof. Available in a variety of colors, designed to fit any space.

## **Designer Fans**

- Sleek design
- Meticulously integrated