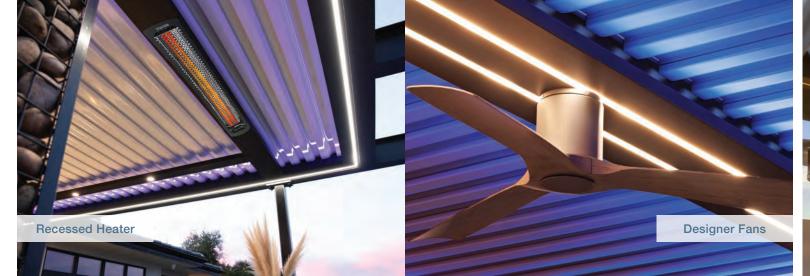

#### Heaters

- Recessed, surface mounted, or portable
- Professionally designed and installed
- Integrated for clean look and feel
- Gas or electric options
- Fire-rated material

## **Designer Fans**

- Sleek design
- Meticulously integrated

#### **Smart Controls**

- All inclusive control system for louvers and lighting
- Control using any smart device
- State-of-the-art app
- Rain sensor
- Proprietary hand-held remote control