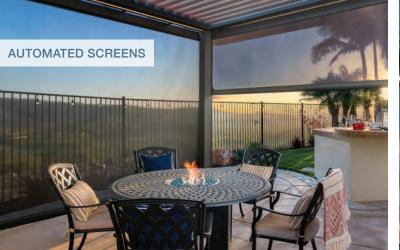

#### **Automated Screens**

- Controlled with Somfy smart control
- Privacy, shade and ventilation
- Elegant and seamless style and function
- Custom fitted with external roller

"We were in desperate need of Shade in Our backyard. We were fortunate to find Outdoor Elements and were impressed from the Very Start. We are so pleased with the final product and have received many compliments. The white and colored lights embedded in the pergola are not only stylish but useful, and we can easily Open and close our louvers with a remote from indoors or outdoors. Without question, we will work with Outdoor Elements again in the future and will recommend them to anyone needing their services."