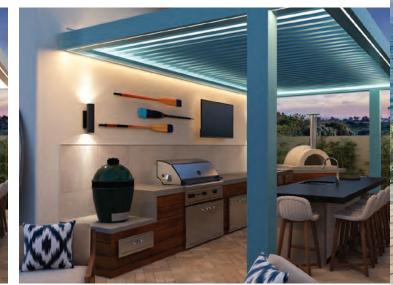

# Retreat in Your Own Backyard with a Customized Outside Space

Imagine a serene shelter in your own backyard with all the comforts you would find indoors, from heating and cooling to lighting and shade. An Outdoor Elements luxury louvered roof expands the possibilities for relaxing and entertaining outside with a highly-customized style that's all your own.

### **Personalize Your Louvered Roof**

#### **CORNER DETAILS**

Our corbel options can help integrate your lifestyle with the architecture of your outdoor living space or commercial space. Whether your style is contemporary, traditional or transitional, Outdoor Elements has various designs to enhance your outdoor aesthetic.

#### **POST DETAILS**

Add post details to enhance your outdoor aesthetic and fit your style.

#### **OPEN AND CLOSED CANTILEVERS**

Cantilevers, open or closed, elegantly extend your louvered roof's coverage.

Our post trim options are made to complement the existing design of your residential or commercial space. From minimalist industrial to traditional, there are many finishes, colors, and design features to achieve the look you desire.

Our designer fans and curtain rods are meticulously integrated with your louvered roof. Available in a variety of colors, designed to fit any space.

#### STATE-OF-THE-ART SENSORS

On demand sun or shade and protection from rain puts you in control of your environment. Rain sensors automatically respond to weather for worry free, effortless protection of furniture or belongings in your outdoor space.

Our all-in-one innovative technology controls Louvers, Patented Integrated LED Lighting, Recessed LED Lights, Post Lights and LED Colors RGB.