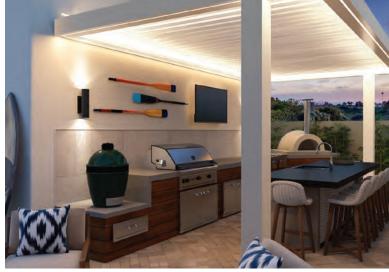

# Retreat in Your Own Backyard with a Customized Outside Space

Imagine a serene shelter in your own backyard with all the comforts you would find indoors, from heating and cooling to lighting and shade. An Outdoor Elements luxury louvered roof expands the possibilities for relaxing and entertaining outside with a highly-customized style that's all your own.

### **Personalize Your Louvered Roof**

#### **CORNER DETAILS**

Our corbel options can help integrate your lifestyle with the architecture of your outdoor living space or commercial space. Whether your style is contemporary, traditional or transitional, Outdoor Elements has various designs to enhance your outdoor aesthetic.

#### **POST DETAILS**

Add post details to enhance your outdoor aesthetic and fit your style.

#### **OPEN AND CLOSED CANTILEVERS**

Cantilevers, open or closed, elegantly extend your louvered roof's coverage.

Our post trim options are made to complement the existing design of your residential or commercial space. From minimalist industrial to traditional, there are many finishes, colors, and design features to achieve the look you desire.

Our designer fans and curtain rods are meticulously integrated with your louvered roof. Available in a variety of colors, designed to fit any space.

#### STATE-OF-THE-ART SENSORS

On demand sun or shade and protection from rain puts you in control of your environment. Rain sensors automatically respond to weather for worry free, effortless protection of furniture or belongings in your outdoor space.

Our all-in-one innovative technology controls Louvers, Patented Integrated LED Lighting, Recessed LED Lights, Post Lights and LED Colors RGB.